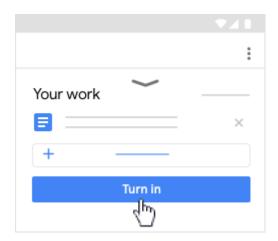

Note: You can attach or create more than one file.

- 5. (Optional) To remove an attachment, tap Remove X and confirm.
  6. (Optional) To add a private comment to your teacher, tap Add private comment > enter your comment > tap Post ▶.
- 7. Tap Turn In and confirm.

The assignment status changes to Turned in.