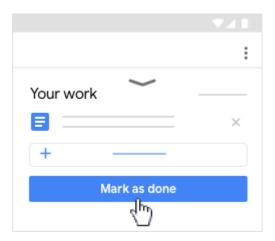

- 5. (Optional) To add a private comment to your teacher, tap **Add private comment** > enter your comment > tap Post .
- **6.** Tap **Mark as done** and confirm. The assignment status changes to **Turned in**.